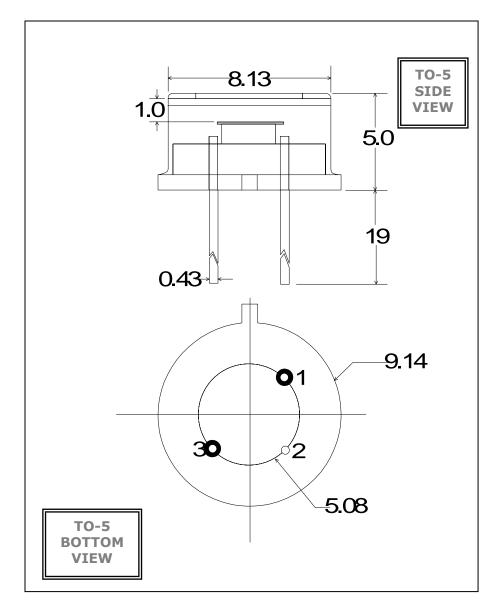

## **Detector Components**

IGA SERIES PHOTODIODE





## Application Note

## **ELECTRO OPTICAL SYSTEMS**

offers room temperature photodiode detectors. The units have state-of-the-art sensitivity and may be supported by accessories such as optical filters (longpass and bandpass), integral preamplifiers, and fiber optic connectors. These units find applications in industrial control systems, gas analyzers, thermal sensors, and general fiber optic test instrumentation.

| SPECIFICATIONS             |                                          |
|----------------------------|------------------------------------------|
| Active Diameter (mm)       | 2.0 mm                                   |
| Operating Wavelength       | 1.0 - 1.7                                |
| Shunt Resistance (Ω)       | ≥ <b>10M</b>                             |
| Shun