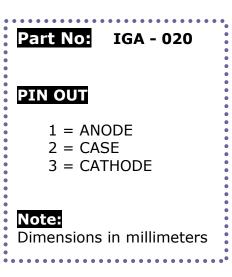

## **Detector Components**

IGA SERIES PHOTODIODE





## Application Note

## **ELECTRO OPTICAL SYSTEMS**

offers room temperature photodiode detectors. The units have state-of-the-art sensitivity and may be supported by accessories such as optical filters (longpass and bandpass), integral preamplifiers, and fiber optic connectors. These units find applications in industrial control systems, gas analyzers, thermal sensors, and general fiber optic test instrumentation.

| SPECIFICATIONS             |                                          |
|----------------------------|------------------------------------------|
| Active Diameter (mm)       | 2.0 mm                                   |
| Operating Wavelength       | 1.0 - 1.7                                |
| Shunt Resistance (Ω)       | ≥ <b>10M</b>                             |
| Shunt