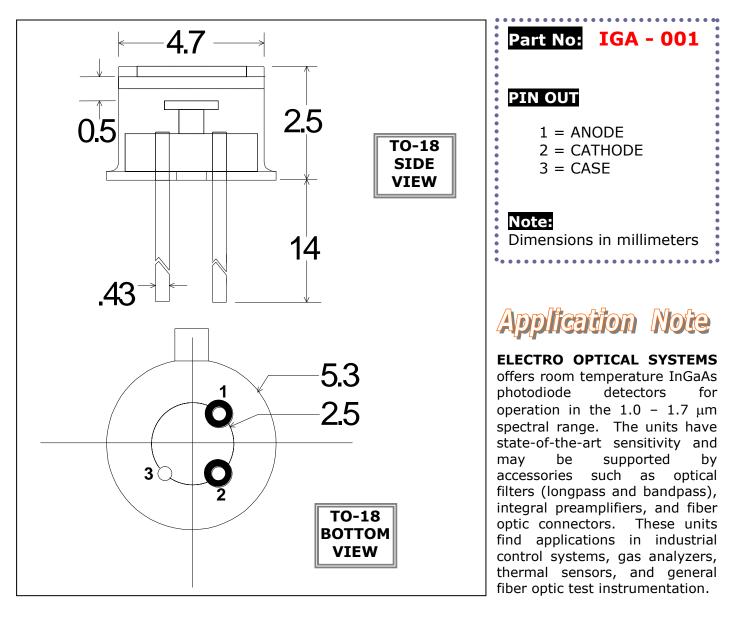

## IGA - SERIES DETECTOR

| SPECIFICATIONS                |                              |
|-------------------------------|------------------------------|
| Detector                      | 0.1mm dia InGaAs Photodiode  |
| Operating Temperature (°C)    | 22                           |
| Operating Wavelength          | 1.0 - 1.7                    |
| Shunt Resistance (MΩ) min/typ | 1000 / 2G                    |
| Shunt Capacitance (pF), typ   | 1. (-5V)                     |
| Responsivity (A/W)            | 0.90 @ 1.3 μm                |
| NEP (W/Hz <sup>1/2</sup> )    | < 10 <sup>-14</sup> @ 1.3 μm |
|                               | RoHS Compliant               |